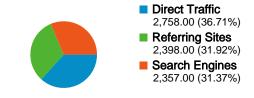

#### All traffic sources sent a total of 7,513 visits

36.71% Direct Traffic

31.92% Referring Sites

31.37% Search Engines

#### All traffic sources sent a total of 7,513 visits

36.71% Direct Traffic

مانالىماللار 31.92% Referring Sites

\_\_\_\_\_ 31.37% Search Engines