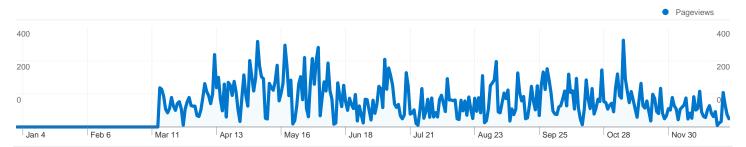

#### Pages on this site were viewed a total of 32,312 times

\_\_\_\_\_\_ 32,312 Pageviews

24,866 Unique Views

43.99% Bounce Rate