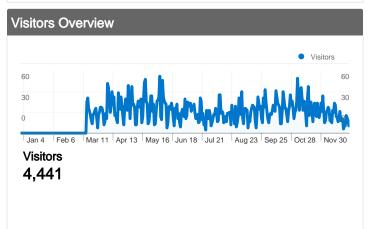

#### 4,441 people visited this site

\_\_\_\_\_\_\_\_7,513 Visits

4,441 Absolute Unique Visitors

32,312 Pageviews

4.30 Average Pageviews

00:04:38 Time on Site

43.99% Bounce Rate

59.11% New Visits