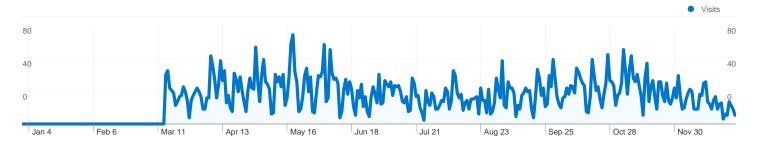

#### 4,441 people visited this site

\_\_\_\_\_\_\_\_7,513 Visits

4,441 Absolute Unique Visitors

32,312 Pageviews

4.30 Average Pageviews

00:04:38 Time on Site

43.99% Bounce Rate

59.11% New Visits