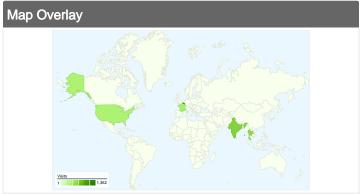

# 7,513 visits came from 150 countries/territories

| Visits 7,513 % of Site Total: 100.00% | Pages/Visit 4.30 Site Avg: 4.30 (0.00%) | <b>00:04:</b><br>Site Avg: |             | % New Visits<br>59.35%<br>Site Avg:<br>59.11% (0.41%) | <b>Bounce 43.99</b> Site Avg: <b>43.99</b> | %           |
|---------------------------------------|-----------------------------------------|----------------------------|-------------|-------------------------------------------------------|--------------------------------------------|-------------|
| Country/Territory                     |                                         | Visits                     | Pages/Visit | Avg. Time on Site                                     | % New Visits                               | Bounce Rate |
| Belgium                               |                                         | 1,352                      | 7.66        | 00:07:52                                              | 57.47%                                     | 28.25%      |
| India                                 |                                         | 632                        | 4.09        | 00:04:32                                              | 61.71%                                     | 37.34%      |
| Thailand                              |                                         | 580                        | 4.72        | 00:06:51                                              | 31.72%                                     | 31.21%      |
| France                                |                                         | 438                        | 2.55        | 00:01:45                                              | 46.58%                                     | 61.64%      |
| United States                         |                                         | 390                        | 3.10        | 00:02:30                                              | 75.90%                                     | 57.44%      |
| Spain                                 |                                         | 382                        | 4.59        | 00:04:07                                              | 36.91%                                     | 43.72%      |
| Netherlands                           |                                         | 320                        | 4.30        | 00:03:40                                              | 58.44%                                     | 42.81%      |
| Indonesia                             |                                         | 255                        | 3.85        | 00:05:16                                              | 46.67%                                     | 40.78%      |
| United Kingdom                        |                                         | 255                        | 3.52        | 00:02:45                                              | 51.76%                                     | 49.41%      |