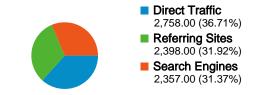

#### All traffic sources sent a total of 7,513 visits

36.71% Direct Traffic

مانالىماللار 31.92% Referring Sites

\_\_\_\_\_ 31.37% Search Engines

### **Top Traffic Sources**

| Sources                        | Visits | % visits |
|--------------------------------|--------|----------|
| (direct) ((none))              | 2,758  | 36.71%   |
| google (organic)               | 2,189  | 29.14%   |
| aidscompetence.ning.com        | 805    | 10.71%   |
| intranet.btcctb.org (referral) | 184    | 2.45%    |
| communitylifecompetence.org    | 84     | 1.12%    |