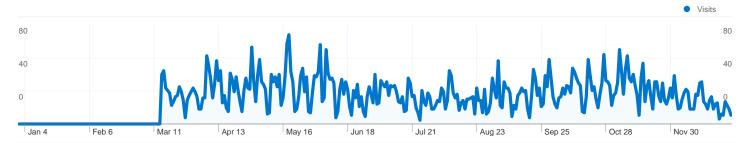

#### 4,441 people visited this site

\_\_\_\_\_\_\_\_7,513 Visits

4,441 Absolute Unique Visitors

32,312 Pageviews

4.30 Average Pageviews

00:04:38 Time on Site

43.99% Bounce Rate

59.11% New Visits