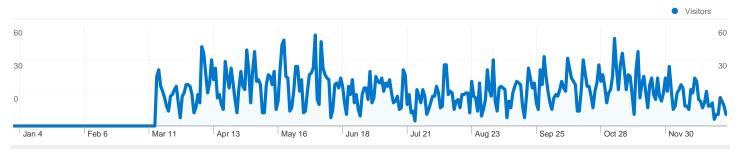

#### 4,441 people visited this site

\_\_\_\_\_\_\_\_7,513 Visits

4,441 Absolute Unique Visitors

32,312 Pageviews

4.30 Average Pageviews

00:04:38 Time on Site

43.99% Bounce Rate

59.11% New Visits