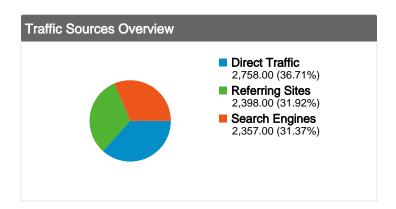

#### All traffic sources sent a total of 7,513 visits

36.71% Direct Traffic

31.92% Referring Sites

31.37% Search Engines

## **Top Traffic Sources**

| Sources                        | Visits | % visits |
|--------------------------------|--------|----------|
| (direct) ((none))              | 2,758  | 36.71%   |
| google (organic)               | 2,189  | 29.14%   |
| aidscompetence.ning.com        | 805    | 10.71%   |
| intranet.btcctb.org (referral) | 184    | 2.45%    |
| communitylifecompetence.org    | 84     | 1.12%    |