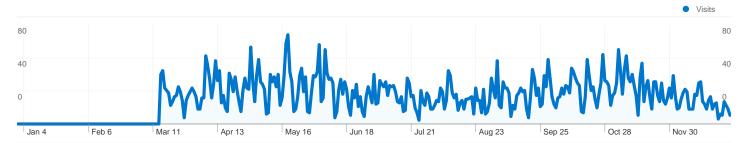

#### 4,441 people visited this site

\_\_\_\_\_\_\_\_7,513 Visits

4,441 Absolute Unique Visitors

32,312 Pageviews

4.30 Average Pageviews

00:04:38 Time on Site

43.99% Bounce Rate

59.11% New Visits