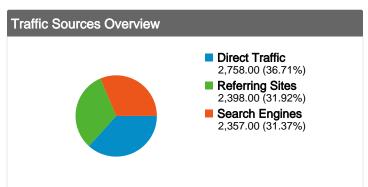

#### All traffic sources sent a total of 7,513 visits

36.71% Direct Traffic

31.92% Referring Sites

31.37% Search Engines

## **Top Traffic Sources**

| Sources                        | Visits | % visits |
|--------------------------------|--------|----------|
| (direct) ((none))              | 2,758  | 36.71%   |
| google (organic)               | 2,189  | 29.14%   |
| aidscompetence.ning.com        | 805    | 10.71%   |
| intranet.btcctb.org (referral) | 184    | 2.45%    |
| communitylifecompetence.org    | 84     | 1.12%    |