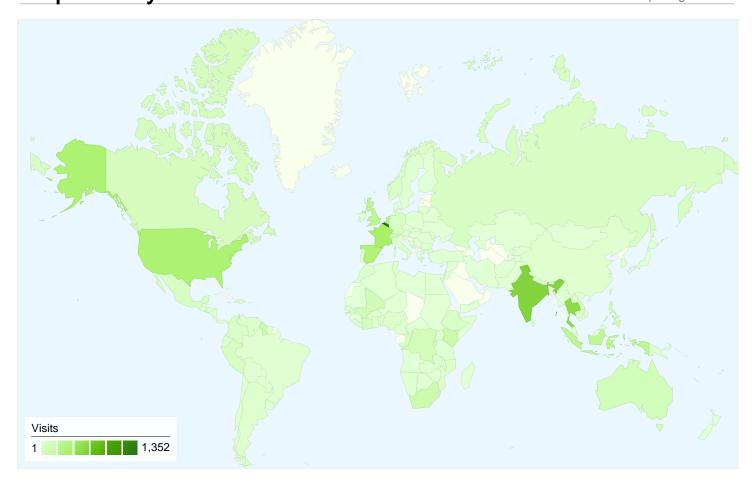

# 7,513 visits came from 150 countries/territories

| Visits 7,513 % of Site Total: 100.00% | Pages/Visit 4.30 Site Avg: 4.30 (0.00%) | <b>00:04:</b><br>Site Avg: |             | % New Visits<br>59.35%<br>Site Avg:<br>59.11% (0.41%) | <b>Bounce 43.99</b> Site Avg: <b>43.99</b> | %           |
|---------------------------------------|-----------------------------------------|----------------------------|-------------|-------------------------------------------------------|--------------------------------------------|-------------|
| Country/Territory                     |                                         | Visits                     | Pages/Visit | Avg. Time on Site                                     | % New Visits                               | Bounce Rate |
| Belgium                               |                                         | 1,352                      | 7.66        | 00:07:52                                              | 57.47%                                     | 28.25%      |
| India                                 |                                         | 632                        | 4.09        | 00:04:32                                              | 61.71%                                     | 37.34%      |
| Thailand                              |                                         | 580                        | 4.72        | 00:06:51                                              | 31.72%                                     | 31.21%      |
| France                                |                                         | 438                        | 2.55        | 00:01:45                                              | 46.58%                                     | 61.64%      |
| United States                         |                                         | 390                        | 3.10        | 00:02:30                                              | 75.90%                                     | 57.44%      |
| Spain                                 |                                         | 382                        | 4.59        | 00:04:07                                              | 36.91%                                     | 43.72%      |
| Netherlands                           |                                         | 320                        | 4.30        | 00:03:40                                              | 58.44%                                     | 42.81%      |
| Indonesia                             |                                         | 255                        | 3.85        | 00:05:16                                              | 46.67%                                     | 40.78%      |
| United Kingdom                        |                                         | 255                        | 3.52        | 00:02:45                                              | 51.76%                                     | 49.41%      |

| Guyana | 164 | 3.93 | 00:04:56 | 40.24% | 37.20%        |
|--------|-----|------|----------|--------|---------------|
|        |     |      |          |        | 1 - 10 of 150 |