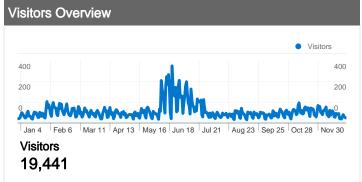

#### 19,441 people visited this site

19,441 Absolute Unique Visitors

153,677 Pageviews

4.26 Average Pageviews

00:09:34 Time on Site

55.08% Bounce Rate

**53.24%** New Visits