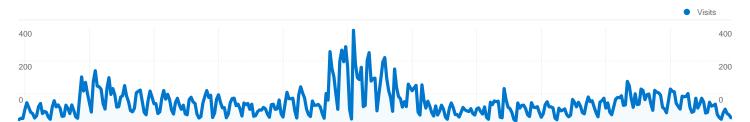

#### Site Usage

36,039 Visits

153,677 Pageviews

4.26 Pages/Visit

55.08% Bounce Rate

00:09:34 Avg. Time on Site

**53.24%** % New Visits

| Map Ov | erlay      |
|--------|------------|
|        | Vois 9,274 |