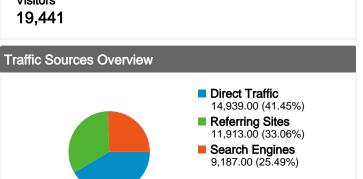

#### 19,441 people visited this site

19,441 Absolute Unique Visitors

153,677 Pageviews

4.26 Average Pageviews

00:09:34 Time on Site

55.08% Bounce Rate

**53.24%** New Visits

#### All traffic sources sent a total of 36,039 visits

33.06% Referring Sites

25.49% Search Engines