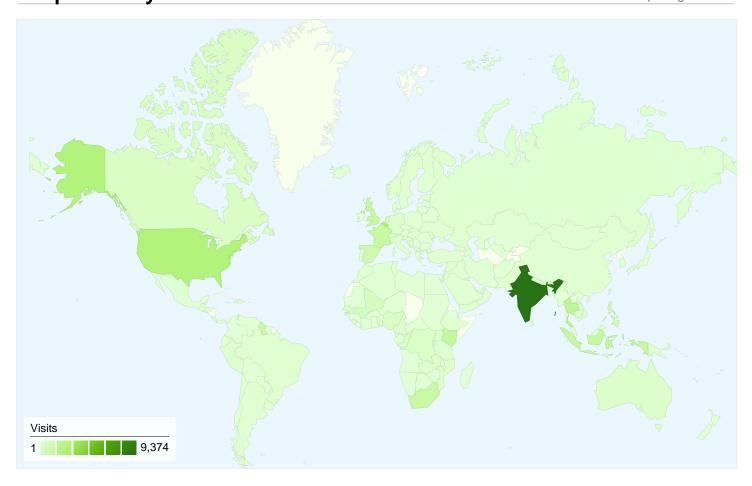

# 36,039 visits came from 168 countries/territories

| Visits<br>36,039<br>% of Site Total:<br>100.00% | Pages/Visit 4.26 Site Avg: 4.26 (0.00%) | Avg. Time on Site 00:09:34 Site Avg: 00:09:34 (0.00%) |             | % New Visits<br>53.36%<br>Site Avg:<br>53.24% (0.22%) | <b>55.08</b> Site Avg: | <b>Bounce Rate 55.08%</b> Site Avg: 55.08% (0.00%) |  |
|-------------------------------------------------|-----------------------------------------|-------------------------------------------------------|-------------|-------------------------------------------------------|------------------------|----------------------------------------------------|--|
| Country/Territory                               |                                         | Visits                                                | Pages/Visit | Avg. Time on Site                                     | % New Visits           | Bounce Rate                                        |  |
| India                                           |                                         | 9,374                                                 | 5.18        | 00:08:07                                              | 55.10%                 | 52.35%                                             |  |
| Belgium                                         |                                         | 3,031                                                 | 4.76        | 00:29:07                                              | 41.77%                 | 56.45%                                             |  |
| United States                                   |                                         | 2,470                                                 | 2.52        | 00:02:16                                              | 84.82%                 | 69.64%                                             |  |
| Thailand                                        |                                         | 1,789                                                 | 5.74        | 00:13:16                                              | 28.51%                 | 43.15%                                             |  |
| Kenya                                           |                                         | 1,495                                                 | 4.49        | 00:07:26                                              | 44.15%                 | 47.02%                                             |  |
| Indonesia                                       |                                         | 1,477                                                 | 4.04        | 00:06:16                                              | 54.37%                 | 51.05%                                             |  |
| France                                          |                                         | 1,364                                                 | 4.41        | 00:06:04                                              | 35.85%                 | 49.56%                                             |  |
| United Kingdom                                  |                                         | 1,337                                                 | 3.48        | 00:03:08                                              | 52.43%                 | 58.86%                                             |  |
| South Africa                                    |                                         | 1,322                                                 | 3.62        | 00:05:15                                              | 62.56%                 | 62.10%                                             |  |

| Guyana | 1,258 | 5.24 | 00:07:44 | 30.05% | 48.81%        |
|--------|-------|------|----------|--------|---------------|
|        |       |      |          |        | 1 - 10 of 168 |

Comparing to: Site