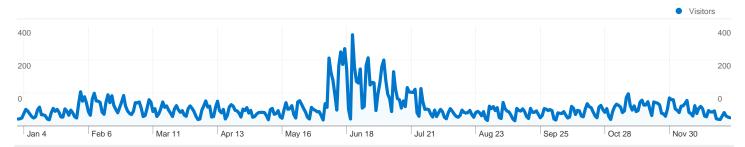

#### 19,441 people visited this site

19,441 Absolute Unique Visitors

153,677 Pageviews

4.26 Average Pageviews

00:09:34 Time on Site

55.08% Bounce Rate

**53.24%** New Visits