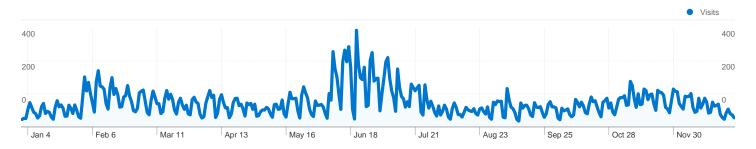

#### Site Usage

36,039 Visits

153,677 Pageviews

4.26 Pages/Visit

55.08% Bounce Rate

00:09:34 Avg. Time on Site

**53.24%** % New Visits

| Map Ov | erlay      |
|--------|------------|
|        | Vois 9,274 |