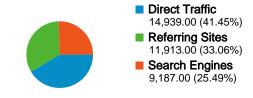

#### All traffic sources sent a total of 36,039 visits

33.06% Referring Sites

25.49% Search Engines

### **Top Traffic Sources**

| Sources                      | Visits | % visits |
|------------------------------|--------|----------|
| (direct) ((none))            | 14,939 | 41.45%   |
| google (organic)             | 8,549  | 23.72%   |
| communitylifecompetence.org  | 2,315  | 6.42%    |
| facebook.com (referral)      | 898    | 2.49%    |
| aidscompetence.davidlauzon.n | 726    | 2.01%    |