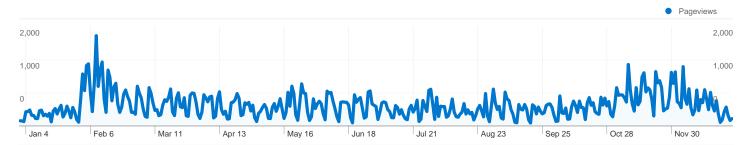

# Pages on this site were viewed a total of 153,677 times

153,677 Pageviews

110,278 Unique Views

55.08% Bounce Rate

### **Top Content**

| Pages               | Pageviews | % Pageviews |
|---------------------|-----------|-------------|
| /                   | 28,932    | 18.83%      |
| /profiles/members/  | 4,676     | 3.04%       |
| /profiles/blog/list | 3,579     | 2.33%       |
| /groups             | 1,967     | 1.28%       |
| /photo              | 1,773     | 1.15%       |