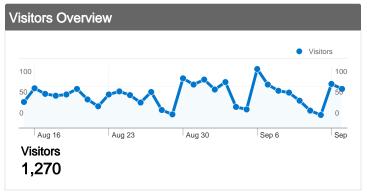

#### 1,270 people visited this site

\_\_\_\_\_ 2,206 Visits

1,270 Absolute Unique Visitors

10,203 Pageviews

4.63 Average Pageviews

~~~~ 00:06:57 Time on Site

46.37% Bounce Rate

50.36% New Visits