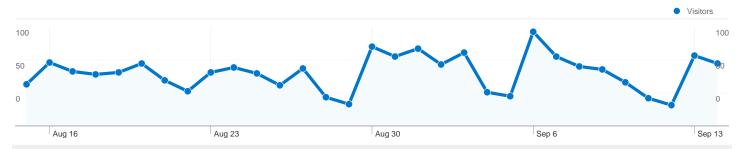

## Pages on this site were viewed a total of 10,203 times

**10,203** Pageviews

7,255 Unique Views

46.37% Bounce Rate