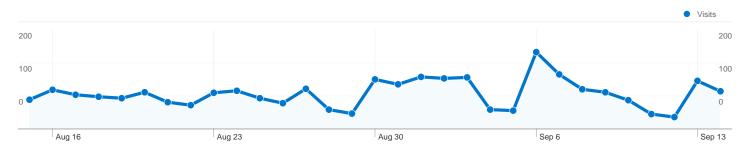

#### 1,270 people visited this site

\_\_\_\_\_ 2,206 Visits

1,270 Absolute Unique Visitors

10,203 Pageviews

4.63 Average Pageviews

~~~~ 00:06:57 Time on Site

46.37% Bounce Rate

50.36% New Visits