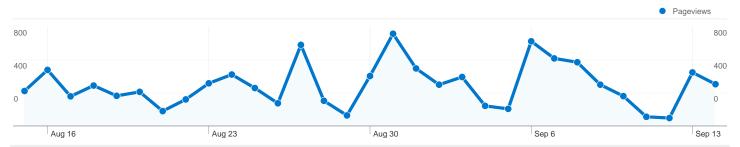

## Pages on this site were viewed a total of 10,203 times

**10,203** Pageviews

7,255 Unique Views

46.37% Bounce Rate