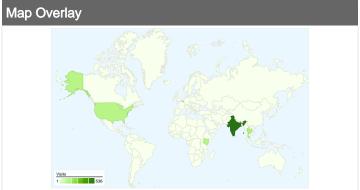

# 2,206 visits came from 101 countries/territories

| Site Usage                            |                                                  |                         |                             |                                                       |                                            |             |
|---------------------------------------|--------------------------------------------------|-------------------------|-----------------------------|-------------------------------------------------------|--------------------------------------------|-------------|
| Visits 2,206 % of Site Total: 100.00% | Pages/Visit<br>4.63<br>Site Avg:<br>4.63 (0.00%) | <b>00:06:</b> Site Avg: | me on Site<br>57<br>(0.00%) | % New Visits<br>50.63%<br>Site Avg:<br>50.36% (0.54%) | <b>Bounce 46.37</b> Site Avg: <b>46.37</b> | %           |
| Country/Territory                     |                                                  | Visits                  | Pages/Visit                 | Avg. Time on Site                                     | % New Visits                               | Bounce Rate |
| India                                 |                                                  | 536                     | 5.16                        | 00:07:53                                              | 58.77%                                     | 41.42%      |
| Belgium                               |                                                  | 209                     | 3.37                        | 00:03:31                                              | 33.97%                                     | 59.33%      |
| Thailand                              |                                                  | 142                     | 6.61                        | 00:10:39                                              | 29.58%                                     | 34.51%      |
| Kenya                                 |                                                  | 128                     | 5.81                        | 00:08:42                                              | 39.06%                                     | 33.59%      |
| United States                         |                                                  | 125                     | 1.85                        | 00:01:35                                              | 86.40%                                     | 74.40%      |
| Cambodia                              |                                                  | 106                     | 9.19                        | 00:17:54                                              | 26.42%                                     | 19.81%      |
| Indonesia                             |                                                  | 93                      | 5.05                        | 00:11:47                                              | 40.86%                                     | 29.03%      |
| United Kingdom                        |                                                  | 92                      | 3.98                        | 00:04:32                                              | 41.30%                                     | 41.30%      |
| France                                |                                                  | 84                      | 3.94                        | 00:04:01                                              | 28.57%                                     | 38.10%      |