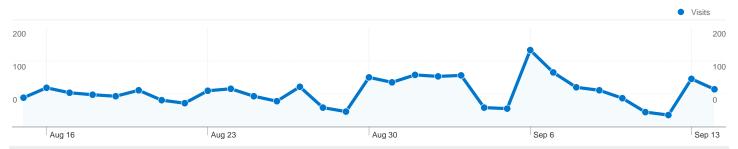

#### 1,270 people visited this site

\_\_\_\_\_ 2,206 Visits

1,270 Absolute Unique Visitors

10,203 Pageviews

4.63 Average Pageviews

~~~~ 00:06:57 Time on Site

46.37% Bounce Rate

50.36% New Visits