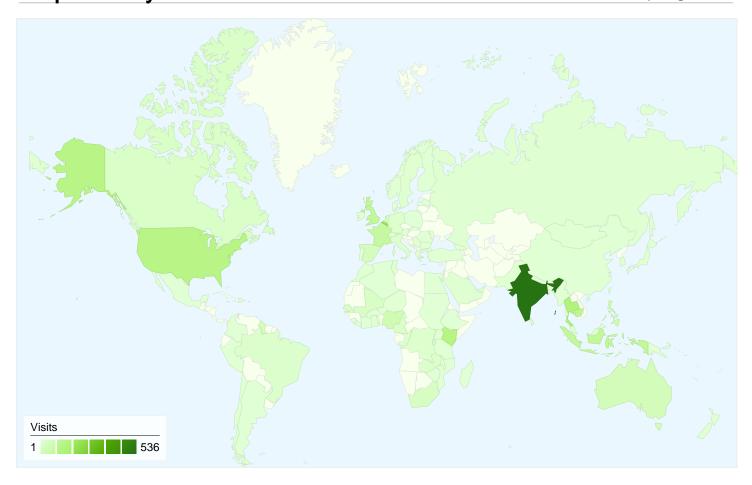

# 2,206 visits came from 101 countries/territories

| Site Usage                            |                                                  |                         |                             |                                                       |                                            |             |
|---------------------------------------|--------------------------------------------------|-------------------------|-----------------------------|-------------------------------------------------------|--------------------------------------------|-------------|
| Visits 2,206 % of Site Total: 100.00% | Pages/Visit<br>4.63<br>Site Avg:<br>4.63 (0.00%) | <b>00:06:</b> Site Avg: | me on Site<br>57<br>(0.00%) | % New Visits<br>50.63%<br>Site Avg:<br>50.36% (0.54%) | <b>Bounce 46.37</b> Site Avg: <b>46.37</b> | %           |
| Country/Territory                     |                                                  | Visits                  | Pages/Visit                 | Avg. Time on Site                                     | % New Visits                               | Bounce Rate |
| India                                 |                                                  | 536                     | 5.16                        | 00:07:53                                              | 58.77%                                     | 41.42%      |
| Belgium                               |                                                  | 209                     | 3.37                        | 00:03:31                                              | 33.97%                                     | 59.33%      |
| Thailand                              |                                                  | 142                     | 6.61                        | 00:10:39                                              | 29.58%                                     | 34.51%      |
| Kenya                                 |                                                  | 128                     | 5.81                        | 00:08:42                                              | 39.06%                                     | 33.59%      |
| United States                         |                                                  | 125                     | 1.85                        | 00:01:35                                              | 86.40%                                     | 74.40%      |
| Cambodia                              |                                                  | 106                     | 9.19                        | 00:17:54                                              | 26.42%                                     | 19.81%      |
| Indonesia                             |                                                  | 93                      | 5.05                        | 00:11:47                                              | 40.86%                                     | 29.03%      |
| United Kingdom                        |                                                  | 92                      | 3.98                        | 00:04:32                                              | 41.30%                                     | 41.30%      |
| France                                |                                                  | 84                      | 3.94                        | 00:04:01                                              | 28.57%                                     | 38.10%      |