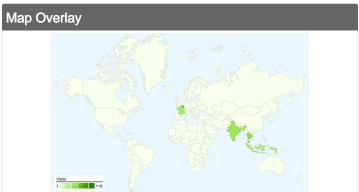

# 641 visits came from 78 countries/territories

| Site Usage                          |                                         |                            |                                |                                                       |                               |             |
|-------------------------------------|-----------------------------------------|----------------------------|--------------------------------|-------------------------------------------------------|-------------------------------|-------------|
| Visits 641 % of Site Total: 100.00% | Pages/Visit 4.85 Site Avg: 4.85 (0.00%) | <b>00:05:</b><br>Site Avg: | me on Site<br>15<br>15 (0.00%) | % New Visits<br>64.59%<br>Site Avg:<br>63.96% (0.98%) | <b>41.03</b> Site Avg: 41.039 | %           |
| Country/Territory                   |                                         | Visits                     | Pages/Visit                    | Avg. Time on<br>Site                                  | % New Visits                  | Bounce Rate |
| Belgium                             |                                         | 119                        | 9.50                           | 00:09:30                                              | 67.23%                        | 27.73%      |
| Thailand                            |                                         | 51                         | 5.61                           | 00:07:35                                              | 25.49%                        | 23.53%      |
| India                               |                                         | 46                         | 3.96                           | 00:06:23                                              | 82.61%                        | 41.30%      |
| France                              |                                         | 42                         | 2.52                           | 00:01:42                                              | 47.62%                        | 47.62%      |
| Indonesia                           |                                         | 35                         | 3.06                           | 00:03:13                                              | 51.43%                        | 34.29%      |
| Kenya                               |                                         | 31                         | 3.42                           | 00:05:03                                              | 67.74%                        | 48.39%      |
| Netherlands                         |                                         | 26                         | 3.15                           | 00:01:12                                              | 76.92%                        | 42.31%      |
| United States                       |                                         | 25                         | 3.84                           | 00:03:53                                              | 84.00%                        | 44.00%      |
| United Kingdom                      |                                         | 22                         | 2.45                           | 00:01:16                                              | 59.09%                        | 54.55%      |