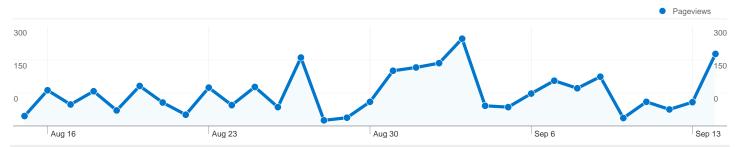

# Pages on this site were viewed a total of 3,108 times

**3,108** Pageviews

**2,339** Unique Views

**1.03%** Bounce Rate

# **Top Content**

| Pages            | Pageviews | % Pageviews |
|------------------|-----------|-------------|
| /en/             | 270       | 8.69%       |
| /en/94-resources | 127       | 4.09%       |
| /en/6-what-we-do | 115       | 3.70%       |
| /en/2-home-page  | 110       | 3.54%       |
| /en/3-who-we-are | 79        | 2.54%       |