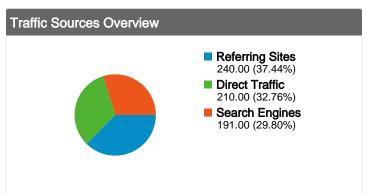

#### All traffic sources sent a total of 641 visits

32.76% Direct Traffic

29.80% Search Engines

| Referring Sites |
|-----------------|
| 240.00 (37.44%) |
| Direct Traffic  |
| 210.00 (32.76%) |
| Search Engines  |
| 191.00 (29.80%) |