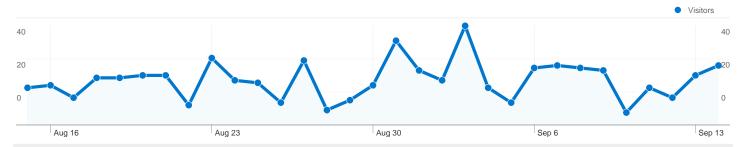

### 475 people visited this site

3,108 Pageviews

4.85 Average Pageviews

00:05:15 Time on Site

^\_\_\_\_ 41.03% Bounce Rate

63.96% New Visits