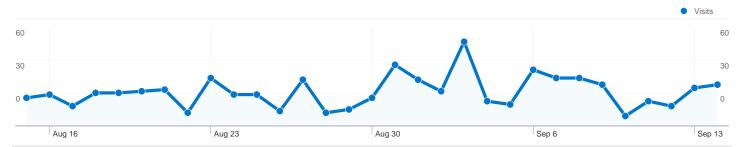

#### Site Usage

~~~~ 641 Visits

4.85 Pages/Visit

41.03% Bounce Rate

00:05:15 Avg. Time on Site

63.96% % New Visits

| Content Overview |           |             |
|------------------|-----------|-------------|
| Pages            | Pageviews | % Pageviews |
| /en/             | 270       | 8.69%       |
| /en/94-resources | 127       | 4.09%       |
| /en/6-what-we-do | 115       | 3.70%       |
| /en/2-home-page  | 110       | 3.54%       |
| /en/3-who-we-are | 79        | 2.54%       |

### 475 people visited this site

3,108 Pageviews

4.85 Average Pageviews

00:05:15 Time on Site

^\_\_\_\_ 41.03% Bounce Rate

63.96% New Visits