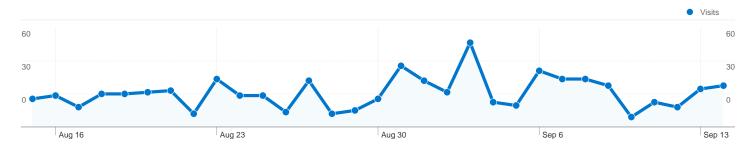

### 475 people visited this site

3,108 Pageviews

4.85 Average Pageviews

00:05:15 Time on Site

^\_\_\_\_ 41.03% Bounce Rate

63.96% New Visits