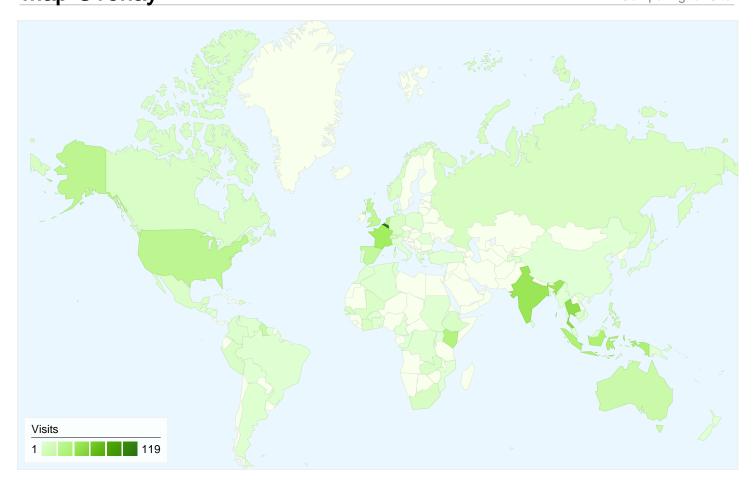

# 641 visits came from 78 countries/territories

| Site Usage                          |                                         |                            |                                |                                                       |                               |             |
|-------------------------------------|-----------------------------------------|----------------------------|--------------------------------|-------------------------------------------------------|-------------------------------|-------------|
| Visits 641 % of Site Total: 100.00% | Pages/Visit 4.85 Site Avg: 4.85 (0.00%) | <b>00:05:</b><br>Site Avg: | me on Site<br>15<br>15 (0.00%) | % New Visits<br>64.59%<br>Site Avg:<br>63.96% (0.98%) | <b>41.03</b> Site Avg: 41.039 | %           |
| Country/Territory                   |                                         | Visits                     | Pages/Visit                    | Avg. Time on<br>Site                                  | % New Visits                  | Bounce Rate |
| Belgium                             |                                         | 119                        | 9.50                           | 00:09:30                                              | 67.23%                        | 27.73%      |
| Thailand                            |                                         | 51                         | 5.61                           | 00:07:35                                              | 25.49%                        | 23.53%      |
| India                               |                                         | 46                         | 3.96                           | 00:06:23                                              | 82.61%                        | 41.30%      |
| France                              |                                         | 42                         | 2.52                           | 00:01:42                                              | 47.62%                        | 47.62%      |
| Indonesia                           |                                         | 35                         | 3.06                           | 00:03:13                                              | 51.43%                        | 34.29%      |
| Kenya                               |                                         | 31                         | 3.42                           | 00:05:03                                              | 67.74%                        | 48.39%      |
| Netherlands                         |                                         | 26                         | 3.15                           | 00:01:12                                              | 76.92%                        | 42.31%      |
| United States                       |                                         | 25                         | 3.84                           | 00:03:53                                              | 84.00%                        | 44.00%      |
| United Kingdom                      |                                         | 22                         | 2.45                           | 00:01:16                                              | 59.09%                        | 54.55%      |

| Spain | 20 | 8.80 | 00:05:11 | 65.00% | 40.00%       |
|-------|----|------|----------|--------|--------------|
|       |    |      |          |        | 1 - 10 of 78 |