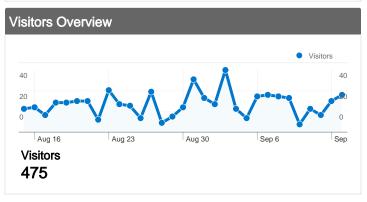

### 475 people visited this site

3,108 Pageviews

4.85 Average Pageviews

00:05:15 Time on Site

^\_\_\_\_ 41.03% Bounce Rate

63.96% New Visits