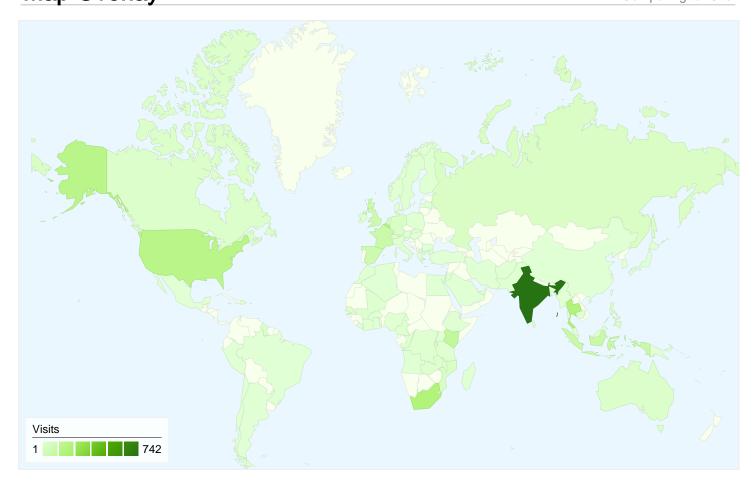

# 2,551 visits came from 92 countries/territories

| Site Usage                                     | - a.u.                                  |                                                       | <b>-</b>    | 0/ NI NI I                                            |                        |                                                      |  |
|------------------------------------------------|-----------------------------------------|-------------------------------------------------------|-------------|-------------------------------------------------------|------------------------|------------------------------------------------------|--|
| Visits<br>2,551<br>% of Site Total:<br>100.00% | Pages/Visit 4.60 Site Avg: 4.60 (0.00%) | Avg. Time on Site 00:11:05 Site Avg: 00:11:05 (0.00%) |             | % New Visits<br>42.96%<br>Site Avg:<br>42.85% (0.27%) | <b>44.85</b> Site Avg: | Bounce Rate<br>44.85%<br>Site Avg:<br>44.85% (0.00%) |  |
| Country/Territory                              |                                         | Visits                                                | Pages/Visit | Avg. Time on<br>Site                                  | % New Visits           | Bounce Rate                                          |  |
| India                                          |                                         | 742                                                   | 5.30        | 00:08:35                                              | 43.80%                 | 39.76%                                               |  |
| South Africa                                   |                                         | 194                                                   | 4.43        | 00:07:48                                              | 37.63%                 | 45.88%                                               |  |
| Thailand                                       |                                         | 192                                                   | 7.76        | 00:12:50                                              | 13.02%                 | 33.85%                                               |  |
| Belgium                                        |                                         | 182                                                   | 2.65        | 00:46:41                                              | 29.67%                 | 58.79%                                               |  |
| United States                                  |                                         | 163                                                   | 2.42        | 00:00:56                                              | 92.02%                 | 64.42%                                               |  |
| Kenya                                          |                                         | 127                                                   | 7.29        | 00:12:47                                              | 25.98%                 | 27.56%                                               |  |
| Indonesia                                      |                                         | 99                                                    | 3.89        | 00:07:24                                              | 41.41%                 | 33.33%                                               |  |
| France                                         |                                         | 96                                                    | 5.00        | 00:04:29                                              | 29.17%                 | 38.54%                                               |  |
| Spain                                          |                                         | 86                                                    | 3.65        | 00:03:38                                              | 10.47%                 | 38.37%                                               |  |

| United Kingdom | 84 | 5.75 | 00:06:36 | 45.24% | 51.19%       |
|----------------|----|------|----------|--------|--------------|
|                |    |      |          |        | 1 - 10 of 92 |