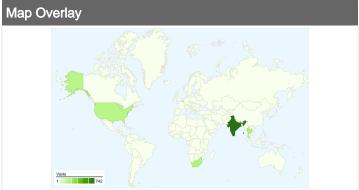

# 2,551 visits came from 92 countries/territories

| Site Usage                                     | - a.u.                                  |                                                       | <b>-</b>    | 0/ NI NI I                                            |                        |                                                      |  |
|------------------------------------------------|-----------------------------------------|-------------------------------------------------------|-------------|-------------------------------------------------------|------------------------|------------------------------------------------------|--|
| Visits<br>2,551<br>% of Site Total:<br>100.00% | Pages/Visit 4.60 Site Avg: 4.60 (0.00%) | Avg. Time on Site 00:11:05 Site Avg: 00:11:05 (0.00%) |             | % New Visits<br>42.96%<br>Site Avg:<br>42.85% (0.27%) | <b>44.85</b> Site Avg: | Bounce Rate<br>44.85%<br>Site Avg:<br>44.85% (0.00%) |  |
| Country/Territory                              |                                         | Visits                                                | Pages/Visit | Avg. Time on<br>Site                                  | % New Visits           | Bounce Rate                                          |  |
| India                                          |                                         | 742                                                   | 5.30        | 00:08:35                                              | 43.80%                 | 39.76%                                               |  |
| South Africa                                   |                                         | 194                                                   | 4.43        | 00:07:48                                              | 37.63%                 | 45.88%                                               |  |
| Thailand                                       |                                         | 192                                                   | 7.76        | 00:12:50                                              | 13.02%                 | 33.85%                                               |  |
| Belgium                                        |                                         | 182                                                   | 2.65        | 00:46:41                                              | 29.67%                 | 58.79%                                               |  |
| United States                                  |                                         | 163                                                   | 2.42        | 00:00:56                                              | 92.02%                 | 64.42%                                               |  |
| Kenya                                          |                                         | 127                                                   | 7.29        | 00:12:47                                              | 25.98%                 | 27.56%                                               |  |
| Indonesia                                      |                                         | 99                                                    | 3.89        | 00:07:24                                              | 41.41%                 | 33.33%                                               |  |
| France                                         |                                         | 96                                                    | 5.00        | 00:04:29                                              | 29.17%                 | 38.54%                                               |  |
| Spain                                          |                                         | 86                                                    | 3.65        | 00:03:38                                              | 10.47%                 | 38.37%                                               |  |