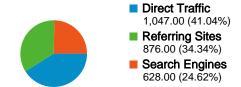

## Site Usage

√√√√ 11,736 Pageviews

4.60 Pages/Visit

~~~ 44.85% Bounce Rate

\_\_\_\_\_\_\_\_\_00:11:05 Avg. Time on Site

42.85% % New Visits

| Traffic Sources Overview |                                       |  |  |  |
|--------------------------|---------------------------------------|--|--|--|
|                          | ■ Direct Traffic<br>1,047.00 (41.04%) |  |  |  |
|                          | ■ Referring Sites<br>876.00 (34.34%)  |  |  |  |
|                          | ■ Search Engines<br>628.00 (24.62%)   |  |  |  |
|                          |                                       |  |  |  |
|                          |                                       |  |  |  |

#### All traffic sources sent a total of 2,551 visits

**√√** 34.34% Referring Sites

24.62% Search Engines

## **Top Traffic Sources**

| Sources                      | Visits | % visits |
|------------------------------|--------|----------|
| (direct) ((none))            | 1,047  | 41.04%   |
| google (organic)             | 591    | 23.17%   |
| communitylifecompetence.org  | 287    | 11.25%   |
| saphirhotels.com (referral)  | 57     | 2.23%    |
| aidscompetence.davidlauzon.n | 45     | 1.76%    |