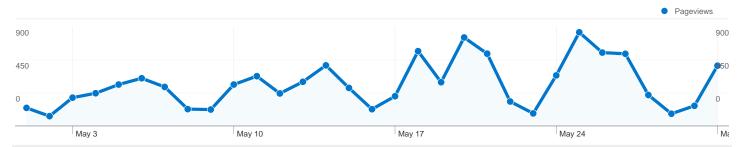

## Pages on this site were viewed a total of 11,736 times

√√√√ 11,736 Pageviews

VVVV 8,253 Unique Views

44.85% Bounce Rate