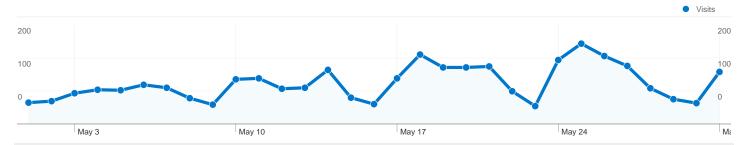

# 1,277 people visited this site

~~~~~ 2,551 Visits

\_\_\_\_\_\_1,277 Absolute Unique Visitors

**√√√** 11,736 Pageviews

4.60 Average Pageviews

00:11:05 Time on Site

44.85% Bounce Rate

42.85% New Visits