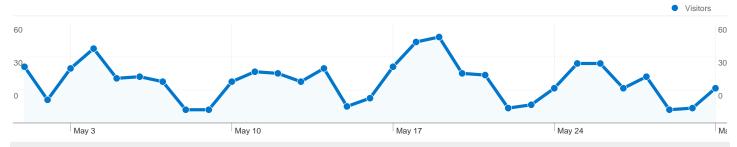

### 595 people visited this site

595 Absolute Unique Visitors

**√√√** 5,012 Pageviews

5.22 Average Pageviews

~~~~ 00:05:54 Time on Site

42.71% Bounce Rate

54.48% New Visits