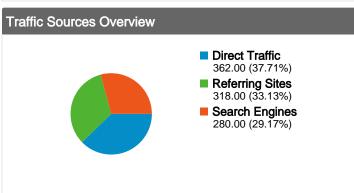

#### All traffic sources sent a total of 960 visits

37.71% Direct Traffic

**33.13%** Referring Sites → 1.00 × 1.00 × 1.00 × 1.00 × 1.00 × 1.00 × 1.00 × 1.00 × 1.00 × 1.00 × 1.00 × 1.00 × 1.00 × 1.00 × 1.00 × 1.00 × 1.00 × 1.00 × 1.00 × 1.00 × 1.00 × 1.00 × 1.00 × 1.00 × 1.00 × 1.00 × 1.00 × 1.00 × 1.00 × 1.00 × 1.00 × 1.00 × 1.00 × 1.00 × 1.00 × 1.00 × 1.00 × 1.00 × 1.00 × 1.00 × 1.00 × 1.00 × 1.00 × 1.00 × 1.00 × 1.00 × 1.00 × 1.00 × 1.00 × 1.00 × 1.00 × 1.00 × 1.00 × 1.00 × 1.00 × 1.00 × 1.00 × 1.00 × 1.00 × 1.00 × 1.00 × 1.00 × 1.00 × 1.00 × 1.00 × 1.00 × 1.00 × 1.00 × 1.00 × 1.00 × 1.00 × 1.00 × 1.00 × 1.00 × 1.00 × 1.00 × 1.00 × 1.00 × 1.00 × 1.00 × 1.00 × 1.00 × 1.00 × 1.00 × 1.00 × 1.00 × 1.00 × 1.00 × 1.00 × 1.00 × 1.00 × 1.00 × 1.00 × 1.00 × 1.00 × 1.00 × 1.00 × 1.00 × 1.00 × 1.00 × 1.00 × 1.00 × 1.00 × 1.00 × 1.00 × 1.00 × 1.00 × 1.00 × 1.00 × 1.00 × 1.00 × 1.00 × 1.00 × 1.00 × 1.00 × 1.00 × 1.00 × 1.00 × 1.00 × 1.00 × 1.00 × 1.00 × 1.00 × 1.00 × 1.00 × 1.00 × 1.00 × 1.00 × 1.00 × 1.00 × 1.00 × 1.00 × 1.00 × 1.00 × 1.00 × 1.00 × 1.00 × 1.00 × 1.00 × 1.00 × 1.00 × 1.00 × 1.00 × 1.00 × 1.00 × 1.00 × 1.00 × 1.00 × 1.00 × 1.00 × 1.00 × 1.00 × 1.00 × 1.00 × 1.00 × 1.00 × 1.00 × 1.00 × 1.00 × 1.00 × 1.00 × 1.00 × 1.00 × 1.00 × 1.00 × 1.00 × 1.00 × 1.00 × 1.00 × 1.00 × 1.00 × 1.00 × 1.00 × 1.00 × 1.00 × 1.00 × 1.00 × 1.00 × 1.00 × 1.00 × 1.00 × 1.00 × 1.00 × 1.00 × 1.00 × 1.00 × 1.00 × 1.00 × 1.00 × 1.00 × 1.00 × 1.00 × 1.00 × 1.00 × 1.00 × 1.00 × 1.00 × 1.00 × 1.00 × 1.00 × 1.00 × 1.00 × 1.00 × 1.00 × 1.00 × 1.00 × 1.00 × 1.00 × 1.00 × 1.00 × 1.00 × 1.00 × 1.00 × 1.00 × 1.00 × 1.00 × 1.00 × 1.00 × 1.00 × 1.00 × 1.00 × 1.00 × 1.00 × 1.00 × 1.00 × 1.00 × 1.00 × 1.00 × 1.00 × 1.00 × 1.00 × 1.00 × 1.00 × 1.00 × 1.00 × 1.00 × 1.00 × 1.00 × 1.00 × 1.00 × 1.00 × 1.00 × 1.00 × 1.00 × 1.00 × 1.00 × 1.00 × 1.00 × 1.00 × 1.00 × 1.00 × 1.00 × 1.00 × 1.00 × 1.00 × 1.00 × 1.00 × 1.00 × 1.00 × 1.00 × 1.00 × 1.00 × 1.00 × 1.00 × 1.00 × 1.00 × 1.00 × 1.00 × 1.00 × 1.00 × 1.00 × 1.00 × 1.00 × 1.00 × 1.00 × 1.00 × 1.00 × 1.00 × 1.00 × 1.00 × 1.00 × 1.00 × 1.00 × 1.00 × 1.00 × 1.00 × 1.00 × 1.00 × 1.

29.17% Search Engines

| Direct Traffic  |
|-----------------|
| 362.00 (37.71%) |
| Referring Sites |
| 318.00 (33.13%) |
| Search Engines  |
| 280.00 (29.17%) |