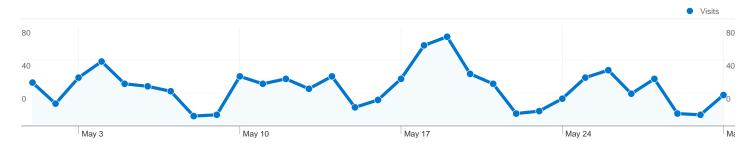

### 595 people visited this site

595 Absolute Unique Visitors

**√√√** 5,012 Pageviews

5.22 Average Pageviews

~~~~ 00:05:54 Time on Site

42.71% Bounce Rate

54.48% New Visits