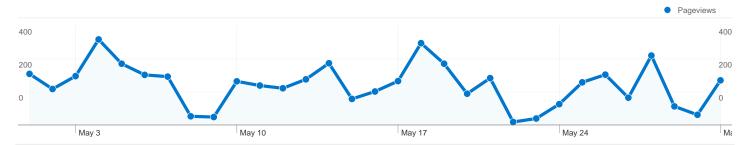

# Pages on this site were viewed a total of 5,012 times

5,012 Pageviews

3,668 Unique Views

42.71% Bounce Rate