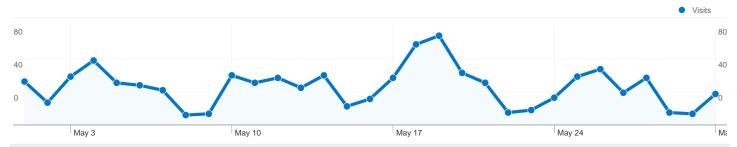

# 960 visits came from 77 countries/territories

| Site Usage                          |                                         |                                                       |             |                                                       |                        |                                                      |  |
|-------------------------------------|-----------------------------------------|-------------------------------------------------------|-------------|-------------------------------------------------------|------------------------|------------------------------------------------------|--|
| Visits 960 % of Site Total: 100.00% | Pages/Visit 5.22 Site Avg: 5.22 (0.00%) | Avg. Time on Site 00:05:54 Site Avg: 00:05:54 (0.00%) |             | % New Visits<br>54.79%<br>Site Avg:<br>54.48% (0.57%) | <b>42.71</b> Site Avg: | Bounce Rate<br>42.71%<br>Site Avg:<br>42.71% (0.00%) |  |
| Country/Territory                   |                                         | Visits                                                | Pages/Visit | Avg. Time on<br>Site                                  | % New Visits           | Bounce Rate                                          |  |
| Belgium                             |                                         | 176                                                   | 10.31       | 00:11:50                                              | 55.11%                 | 27.84%                                               |  |
| India                               |                                         | 105                                                   | 5.72        | 00:05:58                                              | 49.52%                 | 22.86%                                               |  |
| Thailand                            |                                         | 85                                                    | 6.18        | 00:09:34                                              | 18.82%                 | 22.35%                                               |  |
| Spain                               |                                         | 67                                                    | 4.46        | 00:04:02                                              | 32.84%                 | 41.79%                                               |  |
| United States                       |                                         | 66                                                    | 2.42        | 00:01:39                                              | 53.03%                 | 62.12%                                               |  |
| Netherlands                         |                                         | 52                                                    | 3.29        | 00:03:00                                              | 48.08%                 | 55.77%                                               |  |
| United Kingdom                      |                                         | 37                                                    | 3.14        | 00:03:44                                              | 37.84%                 | 67.57%                                               |  |
| France                              |                                         | 24                                                    | 6.38        | 00:04:12                                              | 62.50%                 | 37.50%                                               |  |
| Kenya                               |                                         | 22                                                    | 2.77        | 00:04:18                                              | 77.27%                 | 45.45%                                               |  |