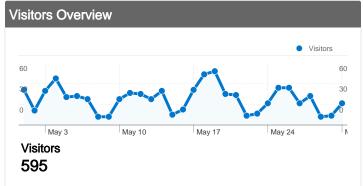

### 595 people visited this site

595 Absolute Unique Visitors

**√√√** 5,012 Pageviews

5.22 Average Pageviews

~~~~ 00:05:54 Time on Site

42.71% Bounce Rate

54.48% New Visits