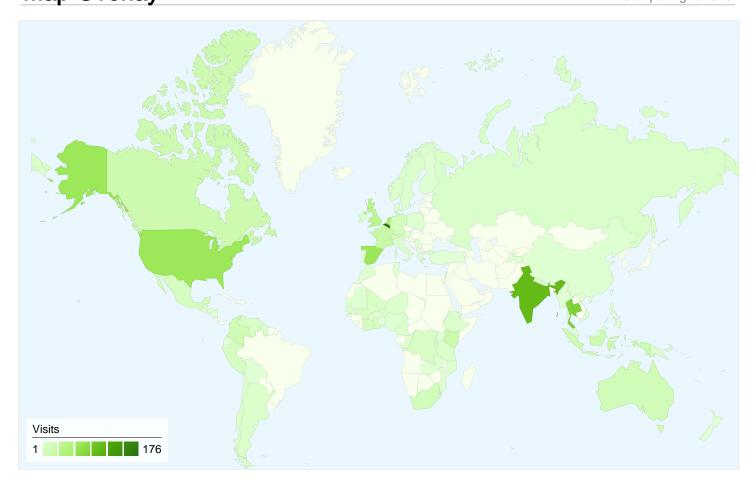

# 960 visits came from 77 countries/territories

| Site Usage                          |                                         |                                                       |             |                                                       |                        |                                                      |  |
|-------------------------------------|-----------------------------------------|-------------------------------------------------------|-------------|-------------------------------------------------------|------------------------|------------------------------------------------------|--|
| Visits 960 % of Site Total: 100.00% | Pages/Visit 5.22 Site Avg: 5.22 (0.00%) | Avg. Time on Site 00:05:54 Site Avg: 00:05:54 (0.00%) |             | % New Visits<br>54.79%<br>Site Avg:<br>54.48% (0.57%) | <b>42.71</b> Site Avg: | Bounce Rate<br>42.71%<br>Site Avg:<br>42.71% (0.00%) |  |
| Country/Territory                   |                                         | Visits                                                | Pages/Visit | Avg. Time on<br>Site                                  | % New Visits           | Bounce Rate                                          |  |
| Belgium                             |                                         | 176                                                   | 10.31       | 00:11:50                                              | 55.11%                 | 27.84%                                               |  |
| India                               |                                         | 105                                                   | 5.72        | 00:05:58                                              | 49.52%                 | 22.86%                                               |  |
| Thailand                            |                                         | 85                                                    | 6.18        | 00:09:34                                              | 18.82%                 | 22.35%                                               |  |
| Spain                               |                                         | 67                                                    | 4.46        | 00:04:02                                              | 32.84%                 | 41.79%                                               |  |
| United States                       |                                         | 66                                                    | 2.42        | 00:01:39                                              | 53.03%                 | 62.12%                                               |  |
| Netherlands                         |                                         | 52                                                    | 3.29        | 00:03:00                                              | 48.08%                 | 55.77%                                               |  |
| United Kingdom                      |                                         | 37                                                    | 3.14        | 00:03:44                                              | 37.84%                 | 67.57%                                               |  |
| France                              |                                         | 24                                                    | 6.38        | 00:04:12                                              | 62.50%                 | 37.50%                                               |  |
| Kenya                               |                                         | 22                                                    | 2.77        | 00:04:18                                              | 77.27%                 | 45.45%                                               |  |

| Canada | 20 | 1.75 | 00:02:18 | 50.00% | 55.00%       |
|--------|----|------|----------|--------|--------------|
|        |    |      |          |        | 1 - 10 of 77 |