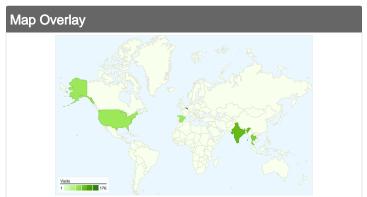

# 960 visits came from 77 countries/territories

| Site Usage                          |                                         |                                                       |             |                                                       |                        |                                                      |  |
|-------------------------------------|-----------------------------------------|-------------------------------------------------------|-------------|-------------------------------------------------------|------------------------|------------------------------------------------------|--|
| Visits 960 % of Site Total: 100.00% | Pages/Visit 5.22 Site Avg: 5.22 (0.00%) | Avg. Time on Site 00:05:54 Site Avg: 00:05:54 (0.00%) |             | % New Visits<br>54.79%<br>Site Avg:<br>54.48% (0.57%) | <b>42.71</b> Site Avg: | Bounce Rate<br>42.71%<br>Site Avg:<br>42.71% (0.00%) |  |
| Country/Territory                   |                                         | Visits                                                | Pages/Visit | Avg. Time on<br>Site                                  | % New Visits           | Bounce Rate                                          |  |
| Belgium                             |                                         | 176                                                   | 10.31       | 00:11:50                                              | 55.11%                 | 27.84%                                               |  |
| India                               |                                         | 105                                                   | 5.72        | 00:05:58                                              | 49.52%                 | 22.86%                                               |  |
| Thailand                            |                                         | 85                                                    | 6.18        | 00:09:34                                              | 18.82%                 | 22.35%                                               |  |
| Spain                               |                                         | 67                                                    | 4.46        | 00:04:02                                              | 32.84%                 | 41.79%                                               |  |
| United States                       |                                         | 66                                                    | 2.42        | 00:01:39                                              | 53.03%                 | 62.12%                                               |  |
| Netherlands                         |                                         | 52                                                    | 3.29        | 00:03:00                                              | 48.08%                 | 55.77%                                               |  |
| United Kingdom                      |                                         | 37                                                    | 3.14        | 00:03:44                                              | 37.84%                 | 67.57%                                               |  |
| France                              |                                         | 24                                                    | 6.38        | 00:04:12                                              | 62.50%                 | 37.50%                                               |  |
| Kenya                               |                                         | 22                                                    | 2.77        | 00:04:18                                              | 77.27%                 | 45.45%                                               |  |